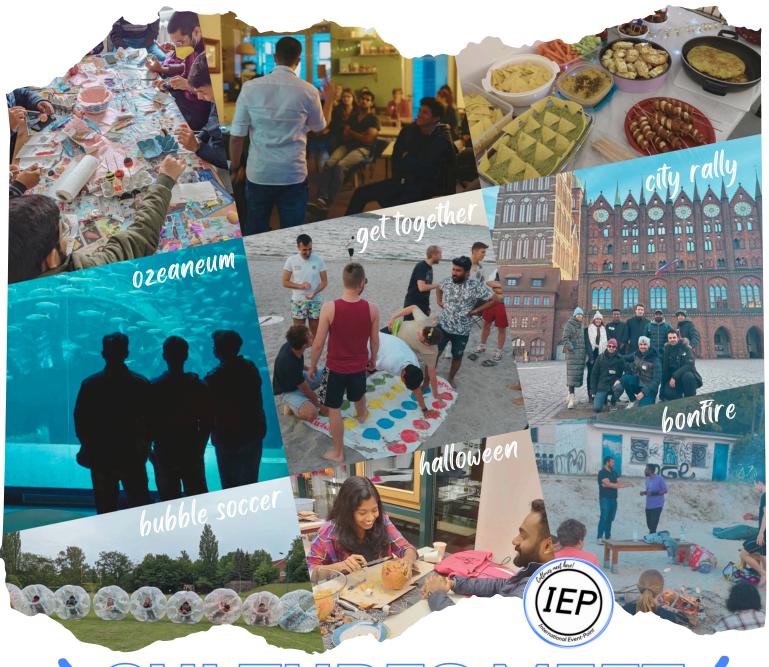

# About IE

Each semester there are many internternational and German students at Hochschule Stralsund who want to get in touch with other cultures and organize fun events.

The IEP is a student initiative of and for both international and German students to plan events together.

## Where to find us?

- Every tuesday at house 21 in room 103.
- You can join the IEP anytime during the semester
- Instagram account @iep.hochschule.stralsund

### WS2024 EVENTS

- Oct. 24 / Pumpkin Carving Nov. 29 / Ozeaneum Visit

- Nov. 05 / Boardgame Night Dec. 06 / Cookie Decoration
- Nov. 22 / Ice Skating
- Dec. 13 / Christmas Karaoke