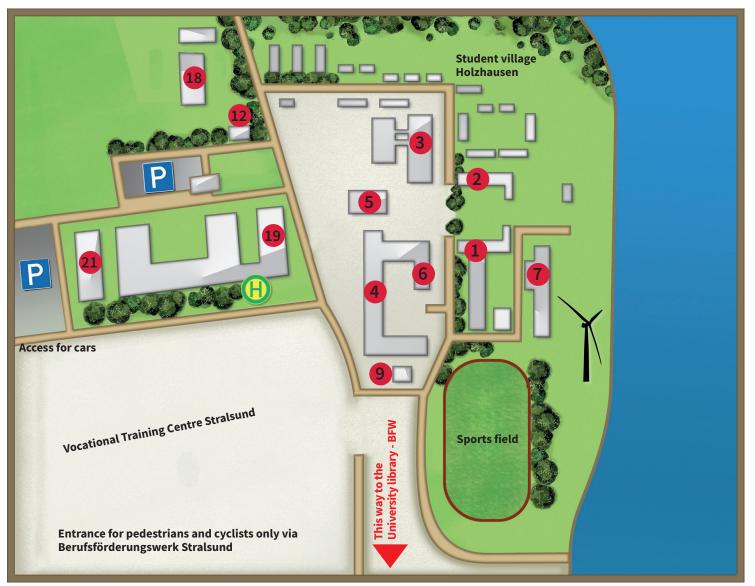

## **CAMPUSPLAN**

## **Hochschule Stralsund – University of Applied**

University of Applied Sciences

**House 1** Administration, Student Services, Family Centre, International Office,

**Computer Centre** 

**House 2** University Library

The university library is currently currently being remodelled and is

temporarily located

on the grounds of the BFW

in house A7.

**House 3** Auditorium maximum

Refectory

**House 4** Faculty of Electrical Engineering

and Computer Science,

Language Centre

**House 5** Lecture theatre 1 and 2

House 6 Sports hall

**House 7** Laboratory and workshop building,

Institute for Regenerative

Energy Systems/

Complex Laboratory Alternative

Energies (IRES / KAE), ThaiGer H2 Racing Team

**House 9** Planetarium

House 12 AStA, StuPa

**House 18** Fluid Dynamics Laboratory,

Baltic Racing Team

**House 19** Faculty of Mechanical Engineering

**House 21** Faculty of Mechanical Engineering